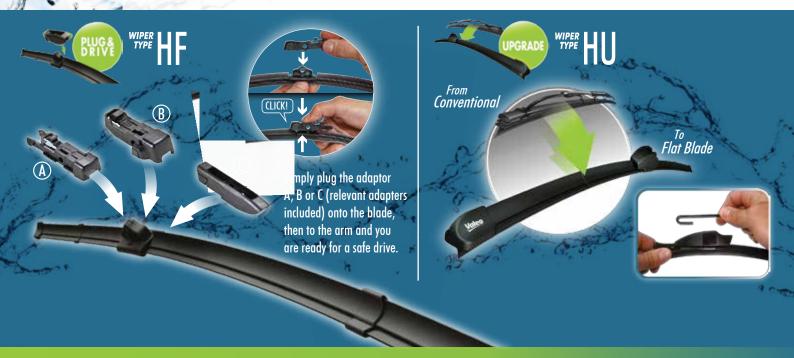

- ► New multi-connection system
- Easy to fit 'plug & play' fitting
- Just 3 adaptors cover 12 different wiper arms
- ▶ 15 lengths available from 350mm to 800mm
- Excellent wiping performance for perfect visibility
- Asymmetrical spoiler for flawless wiping at high speeds.
- O.E long lasting rubber and asymmetrical spoiler technology maximise efficiency and lifespan.